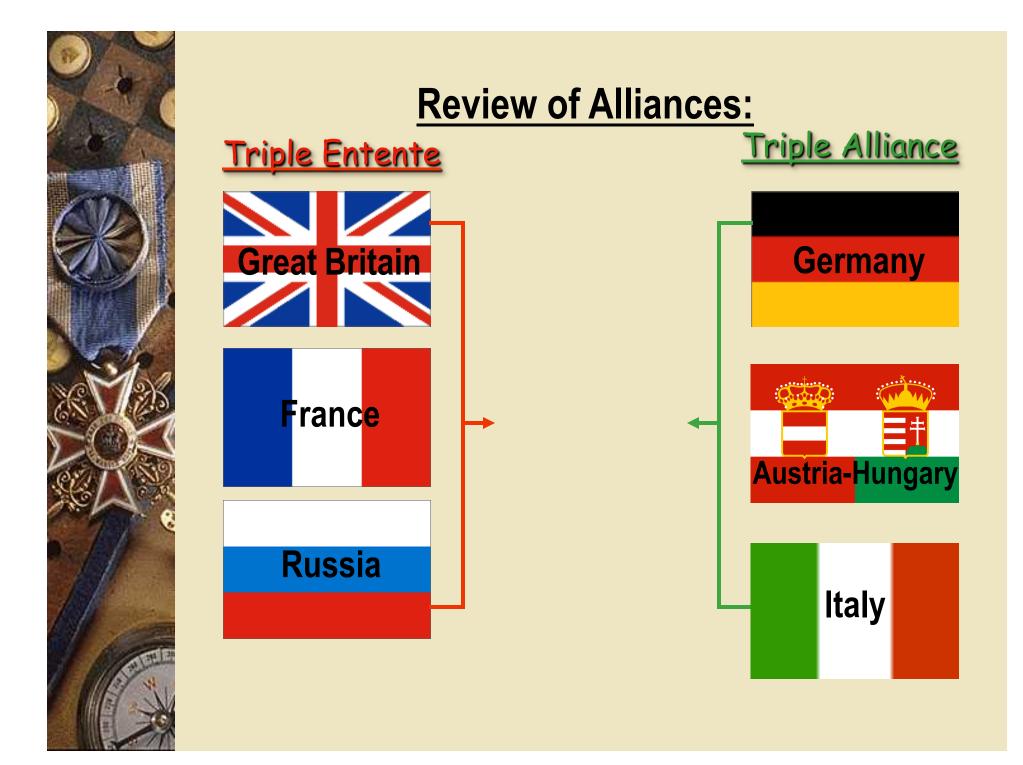

Italy refuses to participate on the side of the Triple Alliance (Italy has had a secret pact with France since 1902)

July 30: Russia and Austria-Hungary began to mobilize armies

<u>Aug 1</u>: Germany declares war on Russia