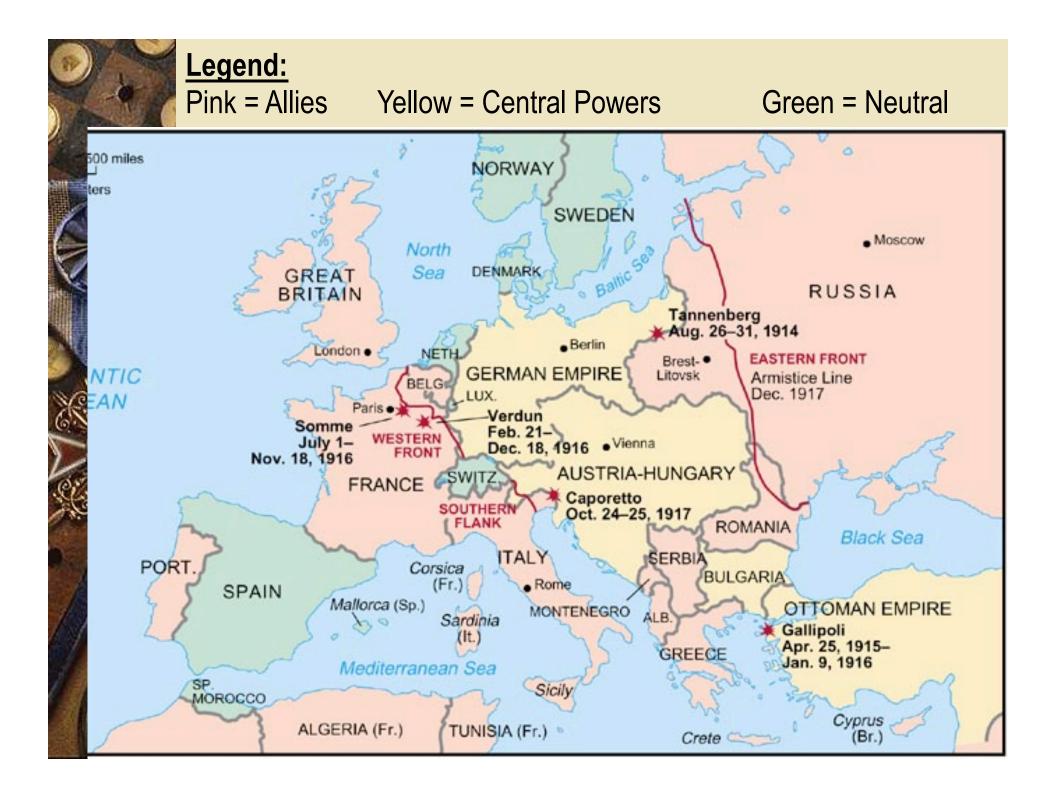

## 1<sup>st</sup> Months of WWI

June 28, 1914: Assassination of Archduke Franz Ferdinand, heir to Austria-Hungary's empire

<u>July 6</u>: Germany offers support to Austria-Hungary

July 28: Austria-Hungary declares war on Serbia: WW1 begins!

Italy refuses to participate on the side of the Triple Alliance (Italy has had a secret pact with France since 1902)

July 30: Russia and Austria-Hungary began to mobilize armies

<u>Aug 1</u>: Germany declares war on Russia

<u>Aug 2</u>: Germany enacts the Schlieffen Plan = Germany invades Belgium and France

Ottoman Empire signs secret alliance with Germany – threatens Russian and English territories

<u>Aug 4</u>: Britain declares war on Germany for invading neutral Belgium

<u>Sept 5</u>: Battle of the Marne – France pushes Germany back closer to their border; stalemate begins (neither side is gaining ground)

<u>Sept – Nov</u>: The "Race to the Sea" begins – France and Germany attempt to out flank each other, which leads to 200 miles of trenches on the Western Front