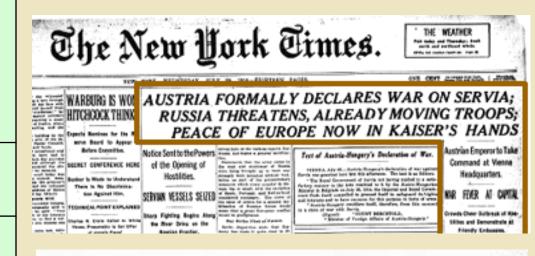

## 1<sup>st</sup> Months of WWI

June 28, 1914: Assassination of Archduke Franz Ferdinand, heir to Austria-Hungary's empire

<u>July 6</u>: Germany offers support to Austria-Hungary

July 28: Austria-Hungary declares war on Serbia: WW1 begins!