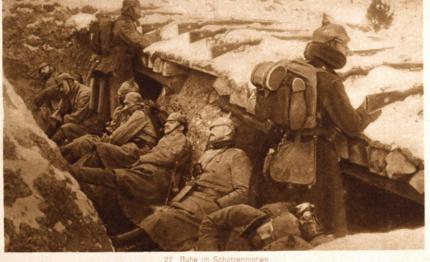

<u>Sept 5</u>: Battle of the Marne – France pushes Germany back closer to their border; stalemate begins (neither side is gaining ground)

<u>Sept – Nov</u>: The "Race to the Sea" begins – France and Germany attempt to out flank each other, which leads to 200 miles of trenches on the Western Front