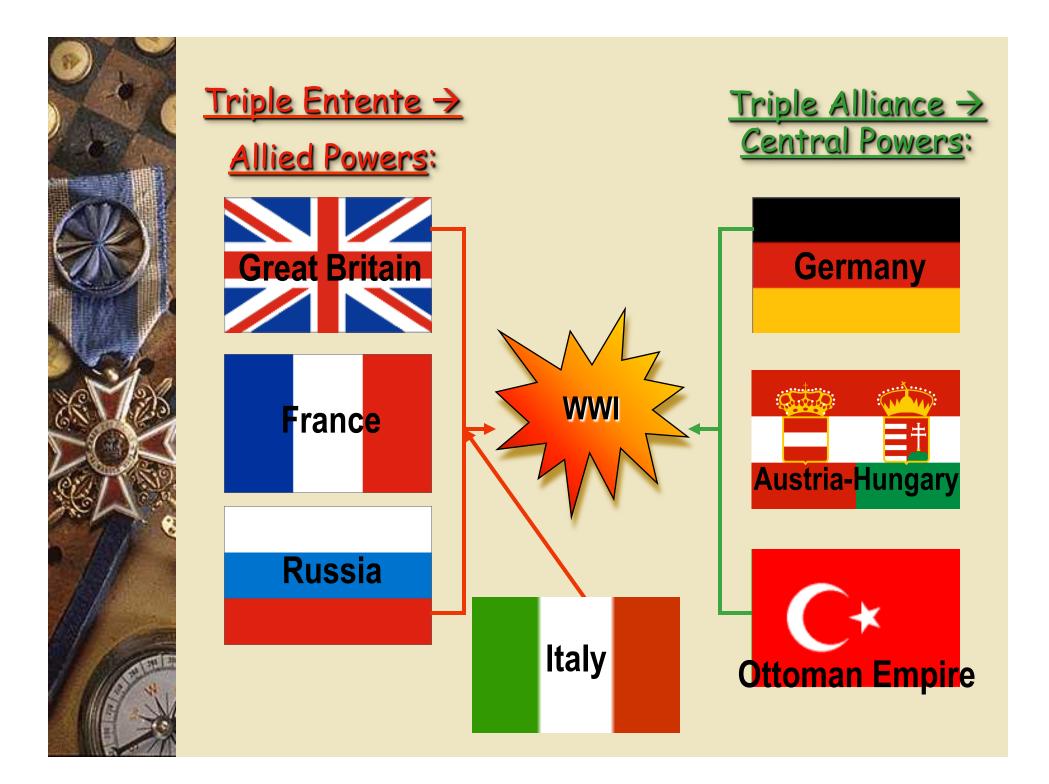

Italy refuses to participate on the side of the Triple Alliance (Italy has had a secret pact with France since 1902)

July 30: Russia and Austria-Hungary began to mobilize armies

<u>Aug 1</u>: Germany declares war on Russia

<u>Aug 2</u>: Germany enacts the Schlieffen Plan = Germany invades Belgium and France

Ottoman Empire signs secret alliance with Germany – threatens Russian and English territories

<u>Aug 4</u>: Britain declares war on Germany for invading neutral Belgium