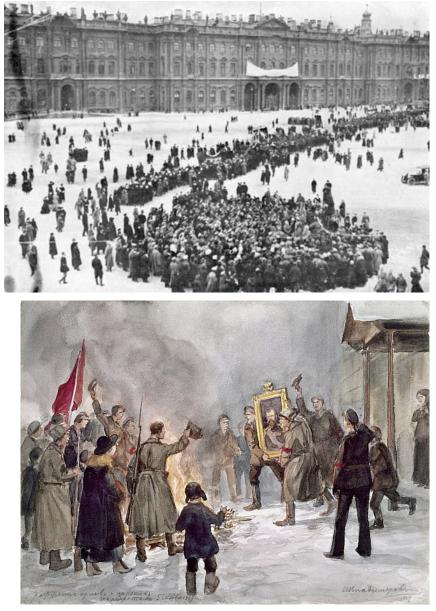

## February Revolution 1917

- Worker strike, demand for bread
- Soldiers revolt
- Czar Nicholas II steps down
- Provisional govt.
  created

#### **OCTOBER REVOLUTION 1917**

- Lenin & Bolsheviks revolted against Provisional Government
  - Lenin takes over Russia
- Quickly signs treaty with Germany
  - Ended Russia's involvement in WWI
  - Russia suffered huge territorial losses
  - Lost alliances with GB, FR
- Enemies of Bolsheviks immediately go to war with Lenin