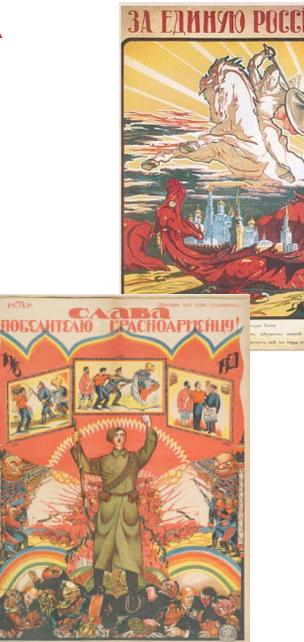

#### **RUSSIAN CIVIL WAR** 1918 - 1922

- The White Army VS The Red Army
  - White = Supporters of the Czar, enemies of Bolsheviks,
    - \$ and support from US, FR, GB
  - Red = Bolsheviks, workers, peasants, soldiers
- Red Terror
  - Lenin, Bolsheviks kill 50,000 1 mill.
    "counterrevolutionaries"
- The Red Army wins = Russia is now communist
  - Millions dead from war and famine
  - Farms, factories, economy destroyed
  - Now known as the Union of Soviet Socialist Republics (USSR)