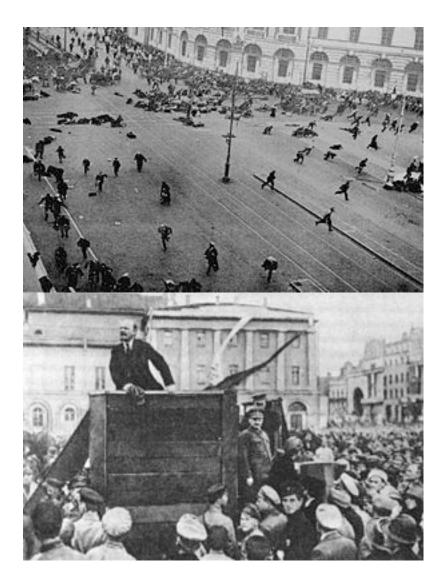

## February Revolution 1917

- Worker strike, demand for bread
- Soldiers revolt
- Czar Nicholas II steps down
- Provisional govt.
  created

#### **OCTOBER REVOLUTION 1917**

- Lenin & Bolsheviks revolted against Provisional Government
  - Lenin takes over Russia
- Quickly signs treaty with Germany
  - Ended Russia's involvement in WWI
  - Russia suffered huge territorial losses
  - Lost alliances with GB, FR
- Enemies of Bolsheviks immediately go to war with Lenin