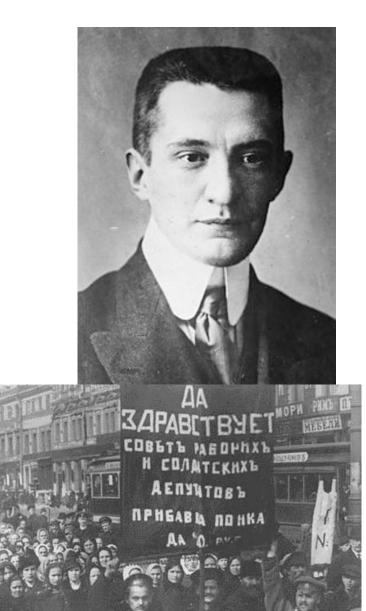

#### THE PROVISIONAL GOVERNMENT

- Leader = Alexander Kerensky
- People demanded immediate change
  - Peasants wanted to own land
  - Workers wanted power
  - Soldiers wanted Russia out of WWI
- Govt. decides to stay in WWI
  - Wanted to keep alliances with GB, FR
  - People were ANGRY!