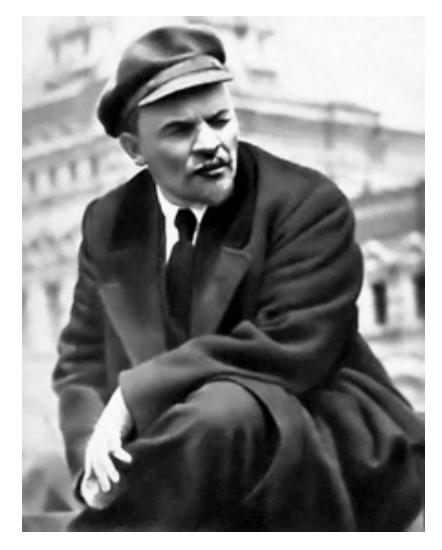

### VLADIMIR LENIN & THE BOLSHEVIKS

- Lenin = Communist; leader of the Bolsheviks
  - Bolsheviks = Communist political party in Russia
  - Supported by workers and soldiers
  - Wanted a Marxist revolution for Russia
  - Upset that revolution in Russia was happening without him